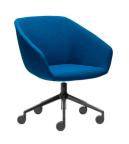

Brek 4-Leg Timber Base

/μ \

**Brek** 4-Leg Timber Base, Two Tone

5-Star High Arch Alloy

5-Star High Arch Alloy

Brek

Brek Black Sled Base

Brek Black Sled Base