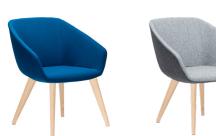

## Brek

Italian Designed, Brek is a contemporary mid back chair. Available in a range of base options and upholstered in your choice of fabric.

Brek 4-Leg Timber Base

/μ \

**Brek** 4-Leg Timber Base, Two Tone

5-Star High Arch Alloy

5-Star High Arch Alloy

Brek

Brek Black Sled Base

Brek Black Sled Base