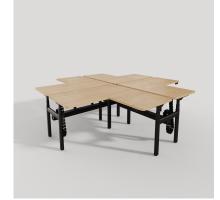

Workstation -L Shaped Premium Cable Tray-4 unit configuration

## Description

Dimension: 1500x1500mm Wide x 750mm Deep E0 Rated 25mm Thick Top With Cut Out to Rear 50mm Deep Scallop 3 memory handset with built in USB charging Anti-collision and soft start/stop Fully Ducted Cable Tray With Punchout For Power & Data Height Range Including 25mm Top 615mm Minimum to 1235mm Maximum Lifting Capacity: 150 Kg Max Speed: 35mm Per Second Adjustable Leveling Feet Dual Motor

Finishes: Black P/C Underframe Natural Oak Top With Matching ABS Edge **Other finishes available on request** 

Certificates: AFRDI Certificate 10 Years Warranty