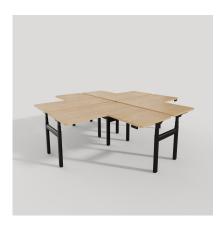

Workstation -120° Degree Standard No Cable Tray-4 unit configuration

## **Description**

Dimension: 1500x1500mm Wide x 750mm Deep

E0 Rated 25mm Thick Top With Cut Out to Rear 50mm Deep Scallop

3 memory handset with built in USB charging Anti-collision and soft start/stop Height Range Including 25mm Top 615mm Minimum to 1235mm Maximum

## Finishes:

Black P/C Underframe
Natural Oak Top With Matching ABS Edge
Other finishes available on request