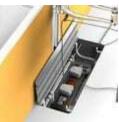

For less cluttered working area, COMO allows access to the power socket outlet from beneath the table top through a hatch cover.

Die cast aluminium LCD arm enables position of the monitor between two facing desks, making it easy for team work collaboration