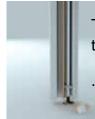

Turnable wire management tower cover enables easy installation of cablesfrom ground to table top while keeping the wires hidden

COMO combines simple forms and clear structure with design details that meet diverse user needs. The table arm, for example, is designed to cater different length table tops since it can be easily adjusted to other positions.