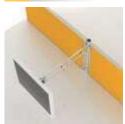

For less cluttered working area, COMO allows access to the power socket outlet from beneath the table top through a hatch cover.

Die cast aluminium LCD arm enables position of the monitor between two facing desks, making it easy for team work collaboration