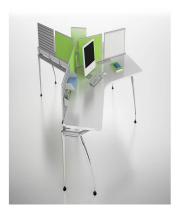

## **Description**

For seated privacy on demand, detachable panel screens define space and create boundaries for a person or team.

Double vertical pole allows running of wires and data cables from the floor to the table top beside providing a sturdy and stable working platform.

For less cluttered working area, COMO allows access to the power socket outlet from beneath the table top through a hatch cover.

Die cast aluminium LCD arm enables position of the monitor between two facing desks, making it easy for team work collaboration

Turnable wire management tower cover enables easy installation of cablesfrom ground to table top while keeping the wires hidden

COMO combines simple forms and clear structure with design details that meet diverse user needs. The table arm, for example, is designed to cater different length table tops since it can be easily adjusted to other positions.

The table legs are supported with nylon plastic glides that provides enough base support yet maintaining a simple contemporar