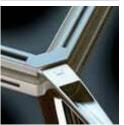

Turnable wire management tower cover enables easy installation of cablesfrom ground to table top while keeping the wires hidden

COMO combines simple forms and clear structure with design details that meet diverse user needs. The table arm, for example, is designed to cater different length table tops since it can be easily adjusted to other positions.