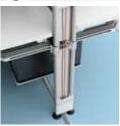

Turnable wire management tower cover enables easy installation of cablesfrom ground to table top while keeping the wires hidden

COMO combines simple forms and clear structure with design details that meet diverse user needs. The table arm, for example, is designed to cater different length table tops since it can be easily adjusted to other positions.