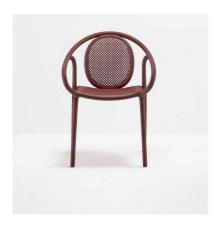

## **Description**

Remind evoks the soft sinuous curves of wooden chairs from the late nineteenth century. Its organic silhouette recalls "something never seen before". The result is an innovative polypropylene armchair, in which each element is conceived to ensure total comfort and cosiness. Suitable for both outdoor and indoor spaces.

The perforated backrest of Remind can be decorated with tiny colourful pixels made from polypropylene, so anyone can become an artist by creating infinite patterns: a number, a letter of the alphabet, an object, or simply a dash of contrasting colour.