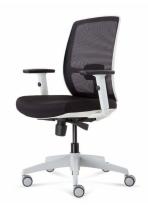

## Description

LEAD TIME TBC MIN SEAT HEIGHT 420mm MAX SEAT HEIGHT 510mm SEAT WIDTH 480mm SEAT DEPTH 545mm BACK HEIGHT 510mm WARRANTY 5 years

The Luminous executive mesh chair is the perfect chair for the busy executive. The Luminous has a modern stylish look with a mesh back and white arm rests and base.

Suited to all tasks with a synchro mechanism to allow exact seat and back position setting and adjustable arms, with a generous size upholstered seat and breathable mesh back for ultimate executive comfort.