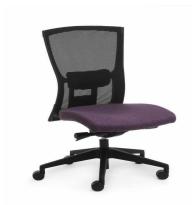

## **Description**

LEAD TIME TBC
MIN SEAT HEIGHT 420mm
MAX SEAT HEIGHT 530mm
SEAT WIDTH 500mm
SEAT DEPTH 460mm
BACK HEIGHT 500mm
BACK WIDTH 490MM
WARRANTY 10 years

Since it was first introduced in 1995 the Monopoly has under gone a number of transformations. The latest variation has improved lumbar support and adjustment. The durability and functionality allows this mesh chair to offer great support throughout the workplace.