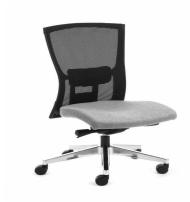

## **Description**

LEAD TIME TBC
MIN SEAT HEIGHT 420mm
MAX SEAT HEIGHT 530mm
SEAT WIDTH 500mm
SEAT DEPTH 460mm
BACK HEIGHT 500mm
BACK WIDTH 490MM
WARRANTY 10 years

Since it was first introduced in 1995 the Monopoly has under gone a number of transformations. The latest variation has improved lumbar support and adjustment. The durability and functionality allows this mesh chair to offer great support throughout the workplace.

- For users up to 135kg, as certified by AFRDI 142-Rated Load.
- Lockable Synchronised Mechanism with adjustable tension control.
- Seat slide to provide more depth for the user.
- Optional Italian Designed multi-directional 3D arms.
- 10 year Aus. manufacturer warranty.