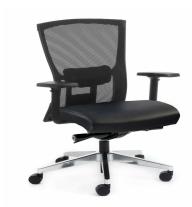

## **Description**

LEAD TIME TBC
MIN SEAT HEIGHT 420mm
MAX SEAT HEIGHT 530mm
SEAT WIDTH 500mm
SEAT DEPTH 460mm
BACK HEIGHT 500mm
BACK WIDTH 490MM
WARRANTY 10 years

Since it was first introduced in 1995 the Monopoly has under gone a number of transformations. The latest variation has improved lumbar support and adjustment. The durability and functionality allows this mesh chair to offer great support throughout the workplace.

- For users up to 135kg, as certified by AFRDI 142-Rated Load.
- Lockable Synchronised Mechanism with adjustable tension control.
- Seat slide to provide more depth for the user.
- Optional Italian Designed multi-directional 3D arms.
- 10 year Aus. manufacturer warranty.