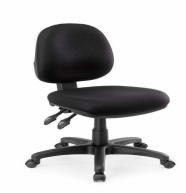

Haven - Ratchet Medium back 3lv

## **Description**

LEAD TIME TBC
MIN SEAT HEIGHT 420mm
MAX SEAT HEIGHT 530mm
SEAT WIDTH 490mm
SEAT DEPTH 465mm
BACK HEIGHT 500mm
BACK WIDTH 450MM
WARRANTY 5 years

Our Ultimate Ergonomic All Rounder. Designed to fit every body shape and size. The Delta Range consists of three back and four seat sizes. These can be mix and matched to fit the individual, big or small, tall or short and anywhere in between.

- Available with manual or ratchet back height adjustment.
- Multiple configurations are AFRDI Level 6 certified to severe commercial use.
- Standard seat using Australian made moulded foam.
- Variable back heights to fit every user.