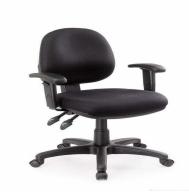

Haven – Ratchet Medium back 3lv with adjustable arms

## **Description**

LEAD TIME TBC
MIN SEAT HEIGHT 420mm
MAX SEAT HEIGHT 530mm
SEAT WIDTH 490mm
SEAT DEPTH 465mm
BACK HEIGHT 500mm
BACK WIDTH 450MM
WARRANTY 5 years

Our Ultimate Ergonomic All Rounder. Designed to fit every body shape and size. The Haven Range consists of three back and four seat sizes. These can be mix and matched to fit the individual, big or small, tall or short and anywhere in between.

- Available with manual or ratchet back height adjustment.
- Multiple configurations are AFRDI Level 6 certified to severe commercial use.
- Standard seat using Australian made moulded foam.
- Variable back heights to fit every user.