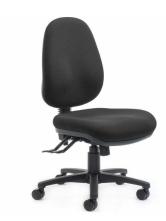

Haven - Ratchet High back 3lv

## **Description**

LEAD TIME TBC
MIN SEAT HEIGHT 420mm
MAX SEAT HEIGHT 530mm
SEAT WIDTH 490mm
SEAT DEPTH 465mm
BACK HEIGHT 500mm
BACK WIDTH 450MM
WARRANTY 5 years

Our Ultimate Ergonomic All Rounder. Designed to fit every body shape and size. The Haven Range consists of three back and four seat sizes. These can be mix and matched to fit the individual, big or small, tall or short and anywhere in between.

- Available with manual or ratchet back height adjustment.
- Multiple configurations are AFRDI Level 6 certified to severe commercial use.
- Standard seat using Australian made moulded foam.
- Variable back heights to fit every user.