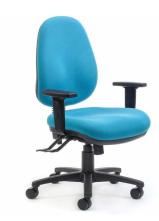

Haven – Ratchet High back 3lv with adjustable arms

## **Description**

LEAD TIME TBC
MIN SEAT HEIGHT 420mm
MAX SEAT HEIGHT 530mm
SEAT WIDTH 490mm
SEAT DEPTH 465mm
BACK HEIGHT 500mm
BACK WIDTH 450MM
WARRANTY 5 years

Our Ultimate Ergonomic All Rounder. Designed to fit every body shape and size. The Delta Range consists of three back and four seat sizes. These can be mix and matched to fit the individual, big or small, tall or short and anywhere in between.

- Available with manual or ratchet back height adjustment.
- Multiple configurations are AFRDI Level 6 certified to severe commercial use.
- Standard seat using Australian made moulded foam.
- Variable back heights to fit every user.