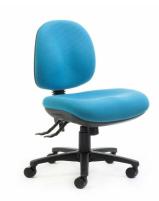

Haven Plus – Ratchet Medium back 3lv large seat

## **Description**

LEAD TIME TBC
MIN SEAT HEIGHT 420mm
MAX SEAT HEIGHT 530mm
SEAT WIDTH 490mm
SEAT DEPTH 465mm
BACK HEIGHT 410mm
BACK WIDTH 410MM
WARRANTY 5 years

Our Ultimate Ergonomic All Rounder. Designed to fit every body shape and size. The Delta Range consists of three back and four seat sizes. These can be mix and matched to fit the individual, big or small, tall or short and anywhere in between.

- Available with manual or ratchet back height adjustment.
- Multiple configurations are AFRDI Level 6 certified to severe commercial use.
- Plus seat using Australian made moulded foam.
- Variable back heights to fit every user.