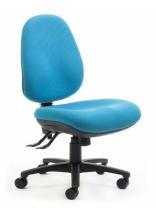

Haven Plus - Ratchet High back 3lv large seat

## Description

LEAD TIME TBC MIN SEAT HEIGHT 420mm MAX SEAT HEIGHT 530mm SEAT WIDTH 490mm SEAT DEPTH 465mm BACK HEIGHT 500mm BACK WIDTH 450MM WARRANTY 10 years

Our Ultimate Ergonomic All Rounder. Designed to fit every body shape and size. The Haven Range consists of three back and four seat sizes. These can be mix and matched to fit the individual, big or small, tall or short and anywhere in between.

- Available with manual or ratchet back height adjustment.

- Multiple configurations are AFRDI Level 6 certified to severe commercial use.
- Plus seat using Australian made moulded foam.
- Variable back heights to fit every user.