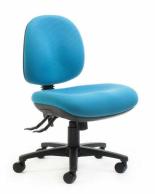

Haven Plus - Manual Medium back 3lv large seat

## Description

LEAD TIME TBC MIN SEAT HEIGHT 420mm MAX SEAT HEIGHT 530mm SEAT WIDTH 490mm SEAT DEPTH 465mm BACK HEIGHT 410mm BACK WIDTH 410MM WARRANTY 5 years

Our Ultimate Ergonomic All Rounder. Designed to fit every body shape and size. The Delta Range consists of three back and four seat sizes. These can be mix and matched to fit the individual, big or small, tall or short and anywhere in between.

- Available with manual or ratchet back height adjustment.

- Multiple configurations are AFRDI Level 6 certified to severe commercial use.
- Plus seat using Australian made moulded foam.
- Variable back heights to fit every user.