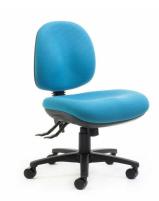

Haven Plus – Manual Medium back 3lv large seat with adjustable arms

## **Description**

LEAD TIME TBC
MIN SEAT HEIGHT 420mm
MAX SEAT HEIGHT 530mm
SEAT WIDTH 490mm
SEAT DEPTH 465mm
BACK HEIGHT 410mm
BACK WIDTH 410MM
WARRANTY 5 years

Our Ultimate Ergonomic All Rounder. Designed to fit every body shape and size. The Delta Range consists of three back and four seat sizes. These can be mix and matched to fit the individual, big or small, tall or short and anywhere in between.