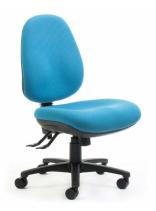

Haven Plus – Manual High back 3lv large seat

## Description

LEAD TIME TBC MIN SEAT HEIGHT 420mm MAX SEAT HEIGHT 530mm SEAT WIDTH 490mm SEAT DEPTH 465mm BACK HEIGHT 500mm BACK WIDTH 450MM WARRANTY 10 years

Our Ultimate Ergonomic All Rounder. Designed to fit every body shape and size. The Haven Range consists of three back and four seat sizes. These can be mix and matched to fit the individual, big or small, tall or short and anywhere in between.

- Available with manual or ratchet back height adjustment.

- Multiple configurations are AFRDI Level 6 certified to severe commercial use.
- Plus seat using Australian made moulded foam.
- Variable back heights to fit every user.