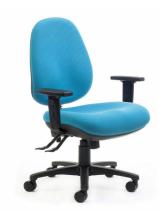

Haven Plus - Manual High back 3lv large seat with adjustable arms

## **Description**

LEAD TIME TBC
MIN SEAT HEIGHT 420mm
MAX SEAT HEIGHT 530mm
SEAT WIDTH 490mm
SEAT DEPTH 465mm
BACK HEIGHT 500mm
BACK WIDTH 450MM
WARRANTY 10 years

Our Ultimate Ergonomic All Rounder. Designed to fit every body shape and size. The Delta Range consists of three back and four seat sizes. These can be mix and matched to fit the individual, big or small, tall or short and anywhere in between.

- Available with manual or ratchet back height adjustment.
- Multiple configurations are AFRDI Level 6 certified to severe commercial use.
- Plus seat using Australian made moulded foam.
- Variable back heights to fit every user.