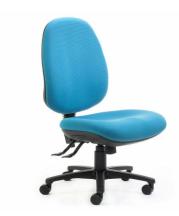

Haven Plus - Manual Extra High back 3lv large seat

## **Description**

LEAD TIME TBC
MIN SEAT HEIGHT 420mm
MAX SEAT HEIGHT 530mm
SEAT WIDTH 590mm
SEAT DEPTH 490mm
BACK HEIGHT 500mm
BACK WIDTH 450MM
WARRANTY 10 years

Our Ultimate Ergonomic All Rounder. Designed to fit every body shape and size. The Haven Range consists of three back and four seat sizes. These can be mix and matched to fit the individual, big or small, tall or short and anywhere in between.

- Available with manual or ratchet back height adjustment.
- Recommended for larger users up to 135kg.
- XL contoured seat or 2XL using Australian made moulded foam.
- Variable back heights to fit every user.