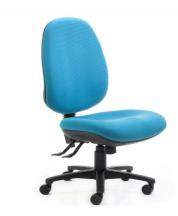

Haven Plus – Manual Extra High back 3lv large seat with adjustable arms

## **Description**

LEAD TIME TBC
MIN SEAT HEIGHT 420mm
MAX SEAT HEIGHT 530mm
SEAT WIDTH 590mm
SEAT DEPTH 490mm
BACK HEIGHT 500mm
BACK WIDTH 450MM
WARRANTY 10 years

Our Ultimate Ergonomic All Rounder. Designed to fit every body shape and size. The Haven Range consists of three back and four seat sizes. These can be mix and matched to fit the individual, big or small, tall or short and anywhere in between.

- Available with manual or ratchet back height adjustment.
- Recommended for larger users up to 135kg.
- XL contoured seat or 2XL using Australian made moulded foam.
- Variable back heights to fit every user.