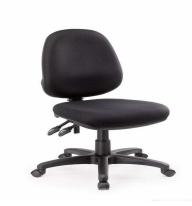

Haven - Manual Medium back 3lv

## **Description**

LEAD TIME TBC
MIN SEAT HEIGHT 420mm
MAX SEAT HEIGHT 530mm
SEAT WIDTH 490mm
SEAT DEPTH 465mm
BACK HEIGHT 410mm
BACK WIDTH 410MM
WARRANTY 5 years

Our Ultimate Ergonomic All Rounder. Designed to fit every body shape and size. The Haven Range consists of three back and four seat sizes. These can be mix and matched to fit the individual, big or small, tall or short and anywhere in between.

- Available with manual or ratchet back height adjustment.
- Multiple configurations are AFRDI Level 6 certified to severe commercial use.
- Standard seat using Australian made moulded foam.
- Variable back heights to fit every user.