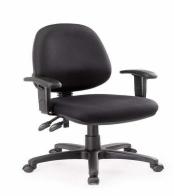

Haven - Manual Medium back 3lv with adjustable arms

## **Description**

LEAD TIME TBC
MIN SEAT HEIGHT 420mm
MAX SEAT HEIGHT 530mm
SEAT WIDTH 490mm
SEAT DEPTH 465mm
BACK HEIGHT 410mm
BACK WIDTH 410MM
WARRANTY 5 years

Our Ultimate Ergonomic All Rounder. Designed to fit every body shape and size. The Haven Range consists of three back and four seat sizes. These can be mix and matched to fit the individual, big or small, tall or short and anywhere in between.

- Available with manual or ratchet back height adjustment.
- Multiple configurations are AFRDI Level 6 certified to severe commercial use.
- Standard seat using Australian made moulded foam.
- Variable back heights to fit every user.