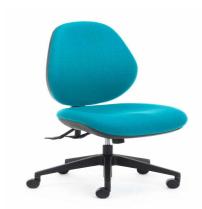

Nexus Index 160kg – 3lv HD High Back with Wide Seat

## **Description**

LEAD TIME TBC
MIN SEAT HEIGHT 420mm
MAX SEAT HEIGHT 530mm
SEAT WIDTH 520mm
SEAT DEPTH 490mm
BACK HEIGHT 530mm
BACK WIDTH 440MM
WARRANTY 10 years

Atlas-160 is a super heavy duty chair, up to 160kg loads. 3 lever super heavy duty manual mechanism. Extra heavy duty gas lift. AFRDI 142 160kg tested.

- Suitable for 8 hours of use per day, for users up to 160kg, as certified by AFRDI 142-Rated Load.
- Plus seat (520 x 490mm) using Australian made moulded foam.
- Manual back adjustment, allowing a more precise setting.
- 10 year Aus. manufacturer warranty.