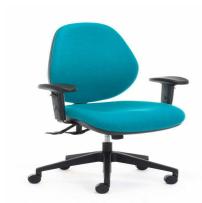

Nexus Index 160kg - 3lv HD High Back with Wide Seat with Adjustable Arms

## **Description**

LEAD TIME TBC
MIN SEAT HEIGHT 420mm
MAX SEAT HEIGHT 530mm
SEAT WIDTH 520mm
SEAT DEPTH 490mm
BACK HEIGHT 530mm
BACK WIDTH 440MM
WARRANTY 10 years

Atlas-160 is a super heavy duty chair, up to 160kg loads. 3 lever super heavy duty manual mechanism. Extra heavy duty gas lift. AFRDI 142 160kg tested.

- Suitable for 8 hours of use per day, for users up to 160kg, as certified by AFRDI 142-Rated Load.
- Plus seat (520 x 490mm) using Australian made moulded foam.
- Manual back adjustment, allowing a more precise setting.
- 10 year Aus. manufacturer warranty.