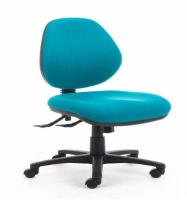

Index 135kg – 3lv HD Medium Back with Standard Seat

## Description

LEAD TIME TBC MIN SEAT HEIGHT 420mm MAX SEAT HEIGHT 530mm SEAT WIDTH 490mm SEAT DEPTH 465mm BACK HEIGHT 440mm BACK WIDTH 440MM WARRANTY 10 years

The little brother to the Index-160 with the same durability & comfort. Same heavy duty mechanism make up the Index-135 as the Index-160 but fitted for general users with a standard 490 wide by 465 deep contoured seat and a 430mm highback (Nexus warranty to 135kg).

- Warranted for users up to 135kg .
- 10 year Australian manufacturer warranty.
- Made in Australia form local and imported components.
- Manual back adjustment allows a precise individual setting.
- High arch star-base certified by AFRDI for strength, stability & safety.
- Heavy Duty 3 lever mechanism with back tilt tension control.