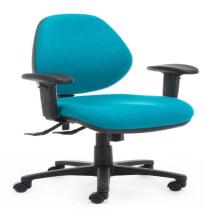

Index 135kg – 3lv HD Medium Back with Standard Seat with Adjustable Arms

## Description

LEAD TIME TBC MIN SEAT HEIGHT 420mm MAX SEAT HEIGHT 530mm SEAT WIDTH 490mm SEAT DEPTH 465mm BACK HEIGHT 440mm BACK WIDTH 440MM WARRANTY 10 years

The little brother to the Index-160 with the same durability & comfort. Same heavy duty mechanism make up the Index-135 as the Index-160 but fitted for general users with a standard 490 wide by 465 deep contoured seat and a 430mm highback (Nexus warranty to 135kg).

- Warranted for users up to 135kg .
- 10 year Australian manufacturer warranty.
- Made in Australia form local and imported components.
- Manual back adjustment allows a precise individual setting.
- High arch star-base certified by AFRDI for strength, stability & safety.
- Heavy Duty 3 lever mechanism with back tilt tension control.