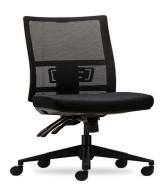

Eko Mesh

## **Description**

Class leading, the EKO Mesh surpasses other 3 lever ergo chairs in every aspect.

Generously sized, super comfortable, extremely adjustable, standard lumbar support, easy-adjust ratchet back height adjustment, 160 kg weight rating, super heavy duty mechanism & AFRDI approved to Level 6.

The EKO Mesh is the industry go-to chair in the 3 lever ergo chair category.

Very competitively priced and supplied assembled ready-to-use.

EKO Mesh can be built to your specifications with options such as Adjustable Armrests, Aluminium Base, Seat Depth Adjustment and upholstery of your choice.