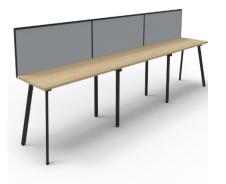

Deluxe Nexus Infinity (Profile Leg) - 3600L x 780d (overall) x 730h

## Description

LEAD TIME TBC LENGTH 3600mm DEPTH 780mm HEIGHT 730mm WARRANTY 5 years

Maximise space and create an efficient working environment with Deluxe Nexus Infinity. 750mm deep enviroboard tops, with scallop for cable access, and a recessed leg to create full leg access in long runs of workstations.

The 60 x 30 profile leg adds a minimalist look to each workstation run, and the matching dividing screen adds privacy and noise reduction to each workstation.

White or oak tops, and black or white frames create a modern, clean look to your fit out.