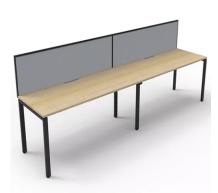

Deluxe Nexus Infinity (Profile Leg) – 3000L x 780d (overall) x 730h

## **Description**

LEAD TIME TBC LENGTH 3000mm DEPTH 780mm HEIGHT 730mm WARRANTY 5 years

Maximise space and create an efficient working environment with Deluxe Nexus Infinity. 780mm deep enviroboard tops, with scallop for cable access, and a recessed leg to create full leg access in long runs of workstations.

The 60 x 30 profile leg adds a minimalist look to each workstation run, and the matching dividing screen adds privacy and noise reduction to each workstation.

White or oak tops, and black or white frames create a modern, clean look to your fit out.