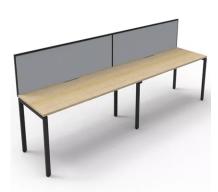

Deluxe Nexus Infinity (Profile Leg) – 2400L x 780d (overall) x 730h

## **Description**

LEAD TIME TBC LENGTH 2400mm DEPTH 780mm HEIGHT 730mm WARRANTY 5 years

Maximise space and create an efficient working environment with Deluxe Nexus Infinity. 750mm deep enviroboard tops, with scallop for cable access, and a recessed leg to create full leg access in long runs of workstations.

The 60 x 30 profile leg adds a minimalist look to each workstation run, and the matching dividing screen adds privacy and noise reduction to each workstation.

White or oak tops, and black or white frames create a modern, clean look to your fit out.