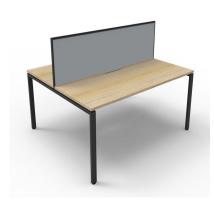

## **Description**

LEAD TIME TBC LENGTH 1800mm DEPTH 1530mm HEIGHT 1200mm WARRANTY 5 years

Maximise space and create an efficient working environment with Deluxe Nexus Infinity. 750mm deep Enviroboard tops, with scallop for cable access, and a recessed leg to create full leg access in long runs of workstations.

The 60 x 30 profile leg adds a minimalist look to each workstation run, and the matching dividing screen adds privacy and noise reduction to each workstation.

White or oak tops, and black or white frames create a modern, clean look to your fit out.