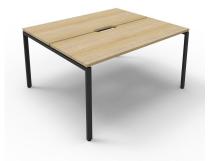

Deluxe Nexus Infinity (Profile Leg) – 1800L x 1530d (overall) x 730h

## Description

LEAD TIME TBC LENGTH 1800mm DEPTH 1530mm HEIGHT 730mm WARRANTY 5 years

Maximise space and create an efficient working environment with Deluxe Nexus Infinity. 750mm deep Enviroboard tops, with scallop for cable access, and a recessed leg to create full leg access in long runs of workstations.

The 60 x 30 profile leg adds a minimalist look to each workstation run, and the matching dividing screen adds privacy and noise reduction to each workstation.

White or oak tops, and black or white frames create a modern, clean look to your fit out.