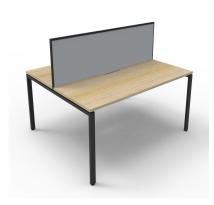

## **Description**

LEAD TIME TBC LENGTH 1500mm DEPTH 1530mm HEIGHT 1200mm WARRANTY 5 years

Maximise space and create an efficient working environment with Deluxe Nexus Infinity. 750mm deep Enviroboard tops, with scallop for cable access, and a recessed leg to create full leg access in long runs of workstations.

The 60 x 30 profile leg adds a minimalist look to each workstation run, and the matching dividing screen adds privacy and noise reduction to each workstation.

White or oak tops, and black or white frames create a modern, clean look to your fit out.