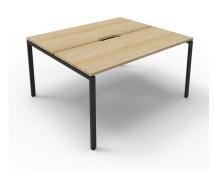

## **Description**

LEAD TIME TBC LENGTH 1500mm DEPTH 1530mm HEIGHT 730mm WARRANTY 5 years

Maximise space and create an efficient working environment with Deluxe Nexus Infinity. 750mm deep Enviroboard tops, with scallop for cable access, and a recessed leg to create full leg access in long runs of workstations.

The 60 x 30 profile leg adds a minimalist look to each workstation run, and the matching dividing screen adds privacy and noise reduction to each workstation.

White or oak tops, and black or white frames create a modern, clean look to your fit out.