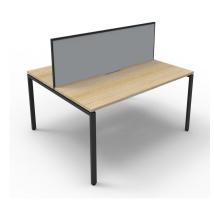

## **Description**

LEAD TIME TBC LENGTH 1200mm DEPTH 1530mm HEIGHT 730mm WARRANTY 5 years

Maximise space and create an efficient working environment with Deluxe Nexus Infinity. 750mm deep Enviroboard tops, with scallop for cable access, and a recessed leg to create full leg access in long runs of workstations.

The 60 x 30 profile leg adds a minimalist look to each workstation run, and the matching dividing screen adds privacy and noise reduction to each workstation.

White or oak tops, and black or white frames create a modern, clean look to your fit out.