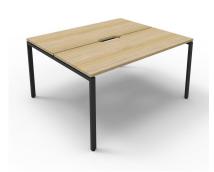

## **Description**

LEAD TIME TBC LENGTH 1200mm DEPTH 1530mm HEIGHT 730mm WARRANTY 5 years

Maximise space and create an efficient working environment with Deluxe Nexus Infinity. 750mm deep Enviroboard tops, with scallop for cable access, and a recessed leg to create full leg access in long runs of workstations.

The 60 x 30 profile leg adds a minimalist look to each workstation run, and the matching dividing screen adds privacy and noise reduction to each workstation.

White or oak tops, and black or white frames create a modern, clean look to your fit out.