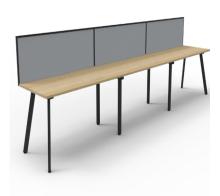

Deluxe Nexus Infinity (Profile Leg) – 4500L x 780d (overall) x 730h

## **Description**

LEAD TIME TBC LENGTH 4500mm DEPTH 780mm HEIGHT 730mm WARRANTY 5 years

Maximise space and create an efficient working environment with Deluxe Nexus Infinity. 750mm deep enviroboard tops, with scallop for cable access, and a recessed leg to create full leg access in long runs of workstations.

The 60 x 30 profile leg adds a minimalist look to each workstation run, and the matching dividing screen adds privacy and noise reduction to each workstation.

White or oak tops, and black or white frames create a modern, clean look to your fit out.