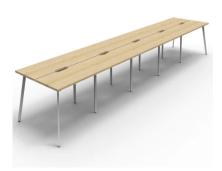

Deluxe Nexus Infinity (Profile Leg) – 9000L x 1530d (overall) x 730h

## **Description**

LEAD TIME TBC LENGTH 9000mm DEPTH 1530mm HEIGHT 730mm WARRANTY 5 years

Maximise space and create an efficient working environment with Deluxe Nexus Infinity. 750mm deep Enviroboard tops, with scallop for cable access, and a recessed leg to create full leg access in long runs of workstations.

The 60 x 30 profile leg adds a minimalist look to each workstation run, and the matching dividing screen adds privacy and noise reduction to each workstation.

White or oak tops, and black or white frames create a modern, clean look to your fit out.