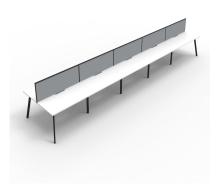

## **Description**

LEAD TIME TBC LENGTH 7500mm DEPTH 1530mm HEIGHT 1200mm WARRANTY 5 years

Maximise space and create an efficient working environment with Deluxe Nexus Infinity. 750mm deep Enviroboard tops, with scallop for cable access, and a recessed leg to create full leg access in long runs of workstations.

The 60 x 30 profile leg adds a minimalist look to each workstation run, and the matching dividing screen adds privacy and noise reduction to each workstation.

White or oak tops, and black or white frames create a modern, clean look to your fit out.