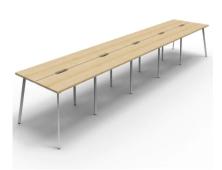

Deluxe Nexus Infinity (Profile Leg) – 7500L x 1530d (overall) x 730h

## **Description**

LEAD TIME TBC LENGTH 7500mm DEPTH 1530mm HEIGHT 730mm WARRANTY 5 years

Maximise space and create an efficient working environment with Deluxe Nexus Infinity. 750mm deep Enviroboard tops, with scallop for cable access, and a recessed leg to create full leg access in long runs of workstations.

The 60 x 30 profile leg adds a minimalist look to each workstation run, and the matching dividing screen adds privacy and noise reduction to each workstation.

White or oak tops, and black or white frames create a modern, clean look to your fit out.