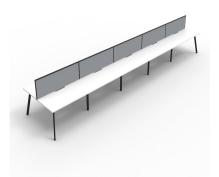

## Description

LEAD TIME TBC LENGTH 6000mm DEPTH 1530mm HEIGHT 1200mm WARRANTY 5 years

Maximise space and create an efficient working environment with Deluxe Nexus Infinity. 750mm deep Enviroboard tops, with scallop for cable access, and a recessed leg to create full leg access in long runs of workstations.

The 60 x 30 profile leg adds a minimalist look to each workstation run, and the matching dividing screen adds privacy and noise reduction to each workstation.

White or oak tops, and black or white frames create a modern, clean look to your fit out.