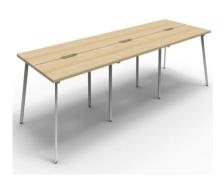

## **Description**

LEAD TIME TBC LENGTH 4500mm DEPTH 1530mm HEIGHT 730mm WARRANTY 5 years

Maximise space and create an efficient working environment with Deluxe Nexus Infinity. 750mm deep Enviroboard tops, with scallop for cable access, and a recessed leg to create full leg access in long runs of workstations.

The 60 x 30 profile leg adds a minimalist look to each workstation run, and the matching dividing screen adds privacy and noise reduction to each workstation.

White or oak tops, and black or white frames create a modern, clean look to your fit out.