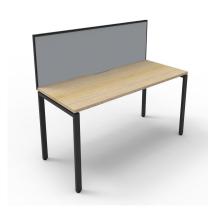

## **Description**

LEAD TIME TBC LENGTH 1500mm DEPTH 780mm HEIGHT 730mm WARRANTY 5 years

Maximise space and create an efficient working environment with Deluxe Nexus Infinity. 750mm deep enviroboard tops, with scallop for cable access, and a recessed leg to create full leg access in long runs of workstations.

The 60 x 30 profile leg adds a minimalist look to each workstation run, and the matching dividing screen adds privacy and noise reduction to each workstation.

White or oak tops, and black or white frames create a modern, clean look to your fit out.