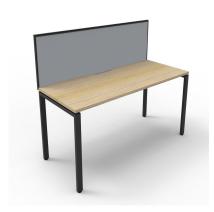

Deluxe Nexus Infinity (Profile Leg) – 1200L x 780d (overall) x 730h

## **Description**

LEAD TIME TBC LENGTH 1200mm DEPTH 780mm HEIGHT 730mm WARRANTY 5 years

Maximise space and create an efficient working environment with Deluxe Nexus Infinity. 750mm deep enviroboard tops, with scallop for cable access, and a recessed leg to create full leg access in long runs of workstations.

The 60 x 30 profile leg adds a minimalist look to each workstation run, and the matching dividing screen adds privacy and noise reduction to each workstation.

White or oak tops, and black or white frames create a modern, clean look to your fit out.