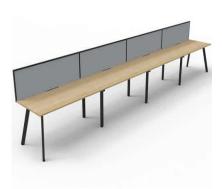

Deluxe Nexus Infinity (Profile Leg) – 7200L x 780d (overall) x 730h

## **Description**

LEAD TIME TBC LENGTH 7200mm DEPTH 780mm HEIGHT 730mm WARRANTY 5 years

Maximise space and create an efficient working environment with Deluxe Nexus Infinity. 750mm deep enviroboard tops, with scallop for cable access, and a recessed leg to create full leg access in long runs of workstations.

The 60 x 30 profile leg adds a minimalist look to each workstation run, and the matching dividing screen adds privacy and noise reduction to each workstation.

White or oak tops, and black or white frames create a modern, clean look to your fit out.