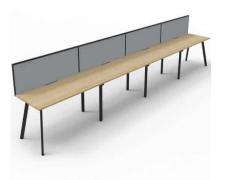

Deluxe Nexus Infinity (Profile Leg) - 6000L x 780d (overall) x 730h

## Description

LEAD TIME TBC LENGTH 1800mm DEPTH 780mm HEIGHT 730mm WARRANTY 5 years

Maximise space and create an efficient working environment with Deluxe Nexus Infinity. 750mm deep enviroboard tops, with scallop for cable access, and a recessed leg to create full leg access in long runs of workstations.

The 60 x 30 profile leg adds a minimalist look to each workstation run, and the matching dividing screen adds privacy and noise reduction to each workstation.

White or oak tops, and black or white frames create a modern, clean look to your fit out.