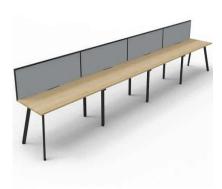

Deluxe Nexus Infinity (Profile Leg) – 4800L x 780d (overall) x 730h

## **Description**

LEAD TIME TBC LENGTH 4800mm DEPTH 780mm HEIGHT 730mm WARRANTY 5 years

Maximise space and create an efficient working environment with Deluxe Nexus Infinity. 750mm deep enviroboard tops, with scallop for cable access, and a recessed leg to create full leg access in long runs of workstations.

The 60 x 30 profile leg adds a minimalist look to each workstation run, and the matching dividing screen adds privacy and noise reduction to each workstation.

White or oak tops, and black or white frames create a modern, clean look to your fit out.