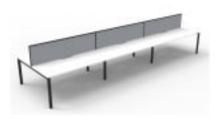

Deluxe Nexus Infinity (Profile Leg) – 3000L x 1530d x 1200h (overall)

## **Description**

LEAD TIME TBC LENGTH 3000mm DEPTH 1530mm HEIGHT 1200mm WARRANTY 5 years

Maximise space and create an efficient working environment with Deluxe Nexus Infinity. 750mm deep Enviroboard tops, with scallop for cable access, and a recessed leg to create full leg access in long runs of workstations.

The 60 x 30 profile leg adds a minimalist look to each workstation run, and the matching dividing screen adds privacy and noise reduction to each workstation.

White or oak tops, and black or white frames create a modern, clean look to your fit out.