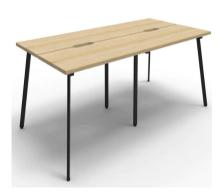

Deluxe Nexus Infinity (Profile Leg) – 3000L x 1530d (overall) x 730h

## **Description**

LEAD TIME TBC LENGTH 3000mm DEPTH 1530mm HEIGHT 730mm WARRANTY 5 years

Maximise space and create an efficient working environment with Deluxe Nexus Infinity. 750mm deep Enviroboard tops, with scallop for cable access, and a recessed leg to create full leg access in long runs of workstations.

The 60 x 30 profile leg adds a minimalist look to each workstation run, and the matching dividing screen adds privacy and noise reduction to each workstation.

White or oak tops, and black or white frames create a modern, clean look to your fit out.